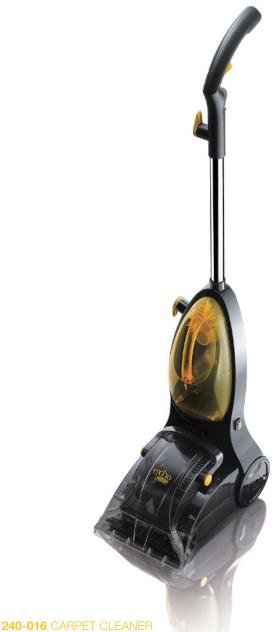

## CarpetCleaner

www.adexi.eu

- User-friendly carpet cleaner for professional results at home
- Soap dissolved in water is put on the carpet through the carpet cleaner
- The carpet cleaner applies a detergent solution to
- Long handle ensures ergonomic position
- 6-meter cord
- Cord storage (integrated) on carpet cleaner

| The carpet cleaner scrubs the carpet and | d |
|------------------------------------------|---|
| removes dirt via suction                 |   |

product specifications:

240-016 art. no.: color: black/yellow capacity: voltage: 230 V 500 watt power: product meas. (HxWxD): cm. gift box meas. (HxWxD): netto weight: gross weight: